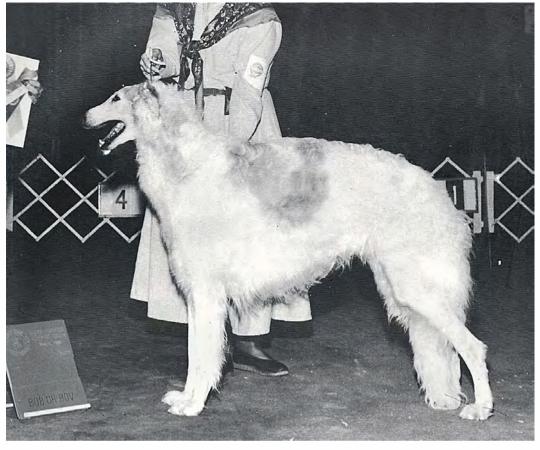

## Hansen's SViking of SVershin

April 23, 1986 Breeder: Therese A. Beamer Male

White and Gold

Slim now needs two single points to finish, being handled solely by his breeder. He is a capable hunting hound, gentle with the grandchildren and an intelligent companion.